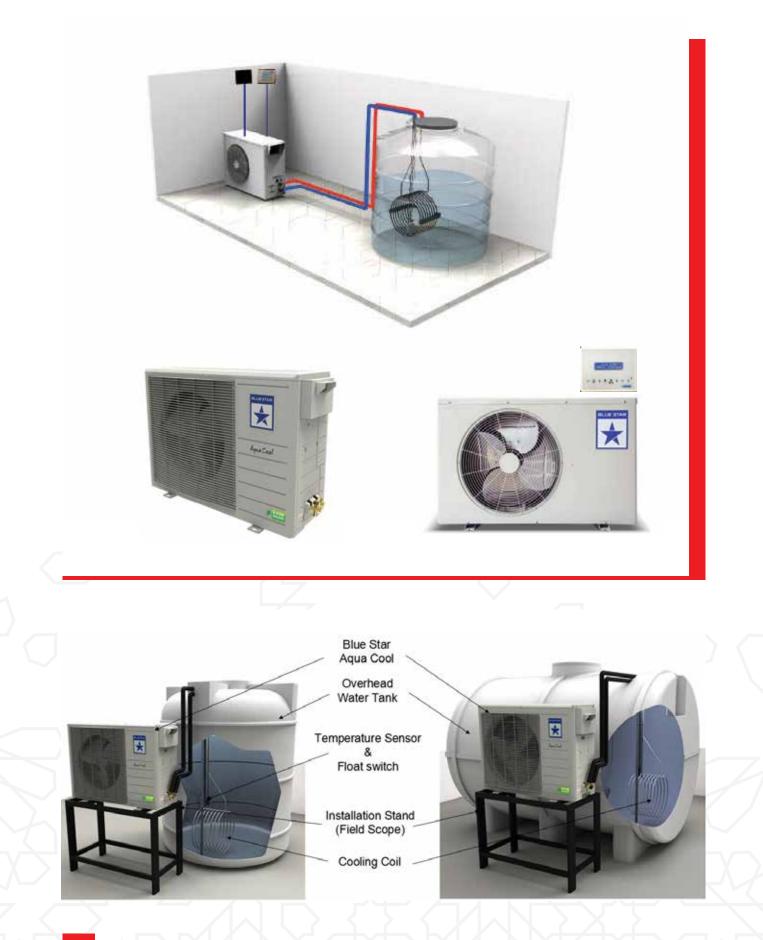

### Water Tank Chiller

#### Water Tank Chiller

DANA Chiller is a fully automatic circulation water chilling system that can cool upto a 3000 gallon water tank to a (user adjustable) temperature. Once the set point temperature is achieved, the DANA Chiller unit automatically switches off.