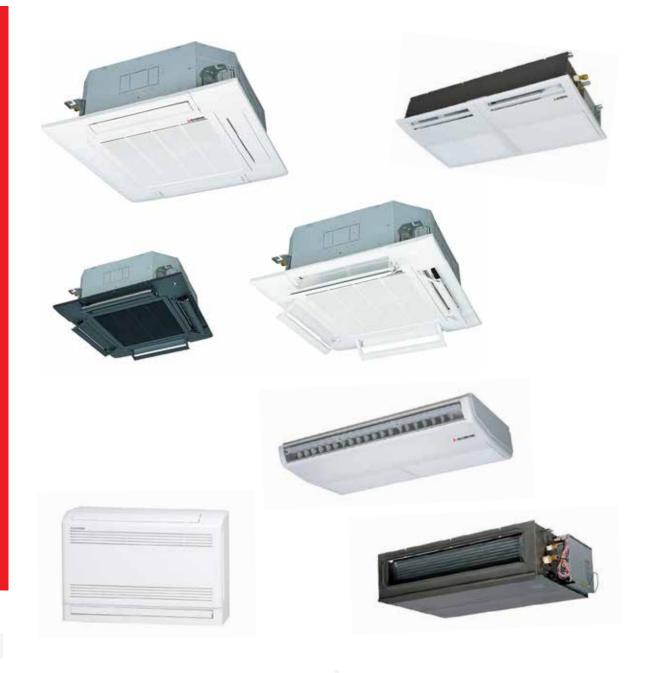

### VRF Indoor Units

The best solution of indoor units for all applications is available from our full lineup.

- Ceiling Cassette
- Duct Connected
- Wall Mounted
- Ceiling Suspended
- Floor Standing