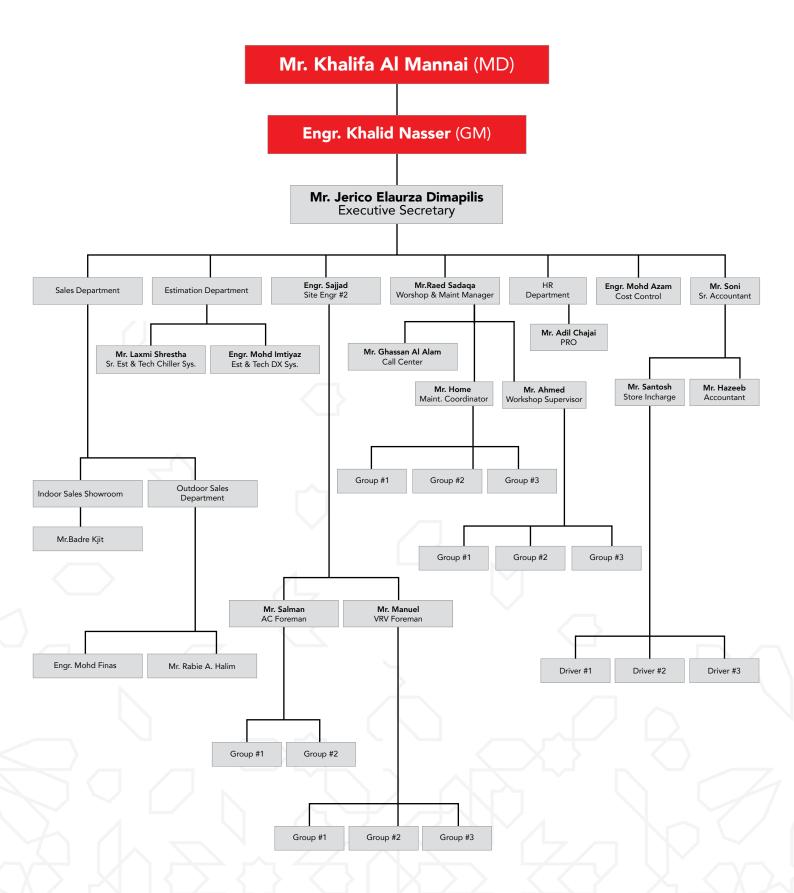

### TARC ORGANIZATION CHART

N.B. : Additional manpower can be alloted to the chart when and as needed.