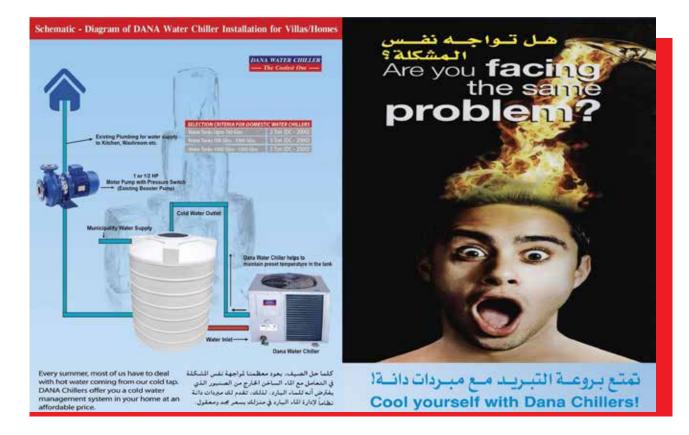

### Water Tank Chiller

#### Water Tank Chiller

DANA Chiller is a fully automatic circulation water chilling system that can cool upto a 3000 gallon water tank to a (user adjustable) temperature. Once the set point temperature is achieved, the DANA Chiller unit automatically switches off.