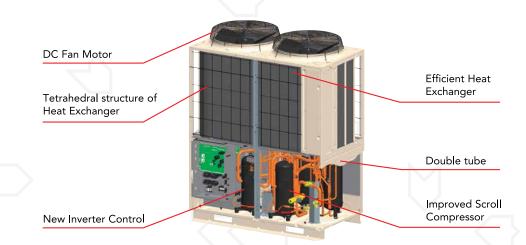

#### VRF inverter multi-system Air-Conditioners

Japanese highly advanced technologies bring the most comfortable atmosphere. Tropical usage models has employed the same sophisticated control system which has been used in Japan and Europe markets for a long time.

### VRF Indoor Units

The best solution of indoor units for all applications is available from our full lineup.

- Ceiling Cassette
- Duct Connected
- Wall Mounted
- Ceiling Suspended
- Floor Standing